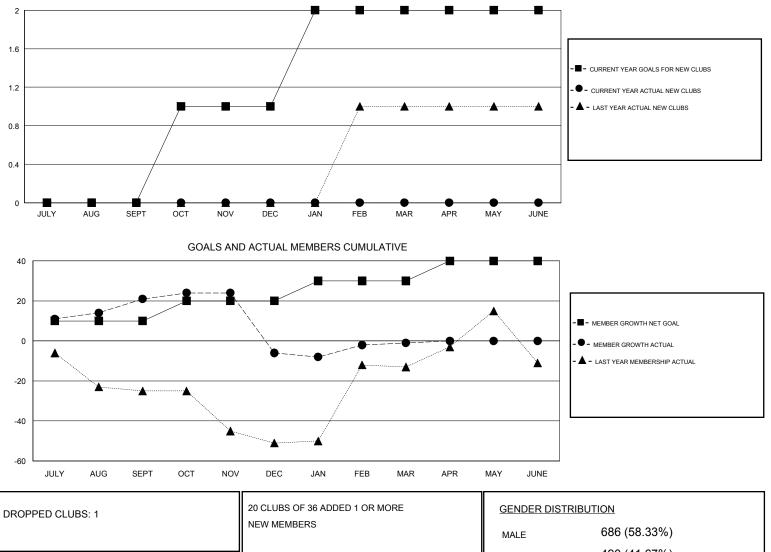

## District 20 K2

Results as of: 3/31/2020

| GMT:                         |               | L           | OCATION NEW YO | <u> </u>                     |                                  |                         | GMT CA                                             |  |  |
|------------------------------|---------------|-------------|----------------|------------------------------|----------------------------------|-------------------------|----------------------------------------------------|--|--|
|                              | Club          | S           |                |                              | Members<br>RESULTS FOR 2019-2020 |                         |                                                    |  |  |
|                              | RESULTS FOR   | R 2019-2020 |                |                              |                                  |                         |                                                    |  |  |
| QUARTER                      | NEW CLUB GOAL | NEW CLUBS   | DROPPED CLUBS  | QUARTER                      | MEMBER GROWTH NET<br>GOAL        | MEMBER GROWTH<br>ACTUAL | DROPPED<br>MEMBERS ACTUAL<br>(including transfers) |  |  |
| JULY/AUG/SEPT<br>OCT/NOV/DEC | 0<br>1        | 0           | 0<br>1         | JULY/AUG/SEPT<br>OCT/NOV/DEC | 10<br>10                         | 55<br>24                | 30<br>51                                           |  |  |
| JAN/FEB/MAR                  | 1             | 0           | 0              | JAN/FEB/MAR                  | 10                               | 28                      | 22                                                 |  |  |
| APR/MAY/JUNE                 | 0             | 0           | 0              | APR/MAY/JUNE                 | 10                               | 0                       | 0                                                  |  |  |

|                 |     |                           | MALE              | 686 (58.33%)<br>490 (41.67%) |     |
|-----------------|-----|---------------------------|-------------------|------------------------------|-----|
| DROPPED MEMBERS |     |                           | FEMALE            | 490 (41.07%)                 |     |
| DECEASED        | 13  | CLICK HERE FOR CUMULATIVE | TOTAL FAMILY UNIT | FAMILY UNIT MEMBERS          |     |
| CLUB CANCELLED  | 6   | MEMBERSHIP DATA           |                   |                              | 101 |
| OTHER           | 84  |                           | FAMILY MEMBERS F  | AYING HALF DUES              | 101 |
| TOTAL           | 103 |                           |                   |                              |     |